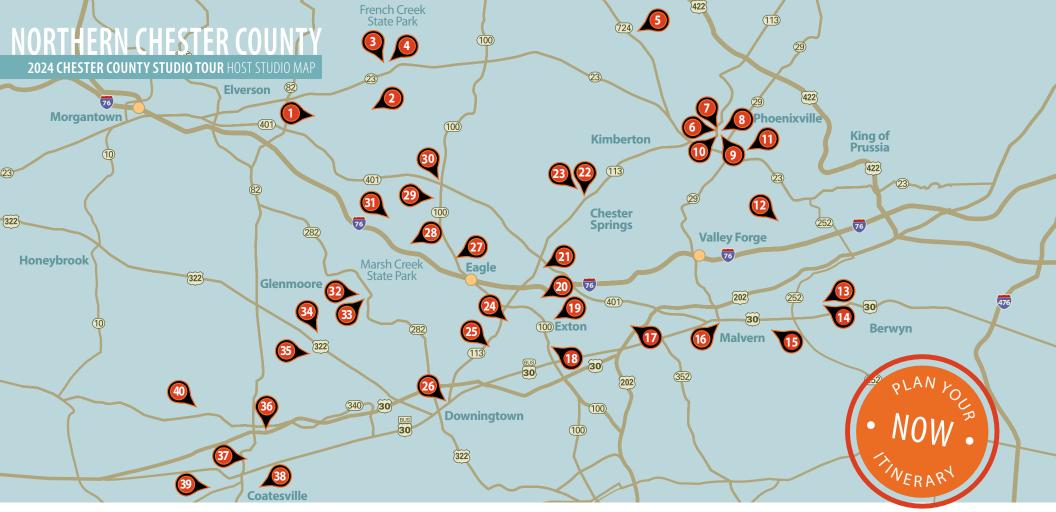

## **THE 5 CLOSEST STUDIOS FOR YOU!**

Sometimes you don't have all day to enjoy the arts but still want to get your creative on. We've made it even easier for you, just click the **"Find 5"** button on our website and we'll plot out the five closest studios to you. No matter where you are.