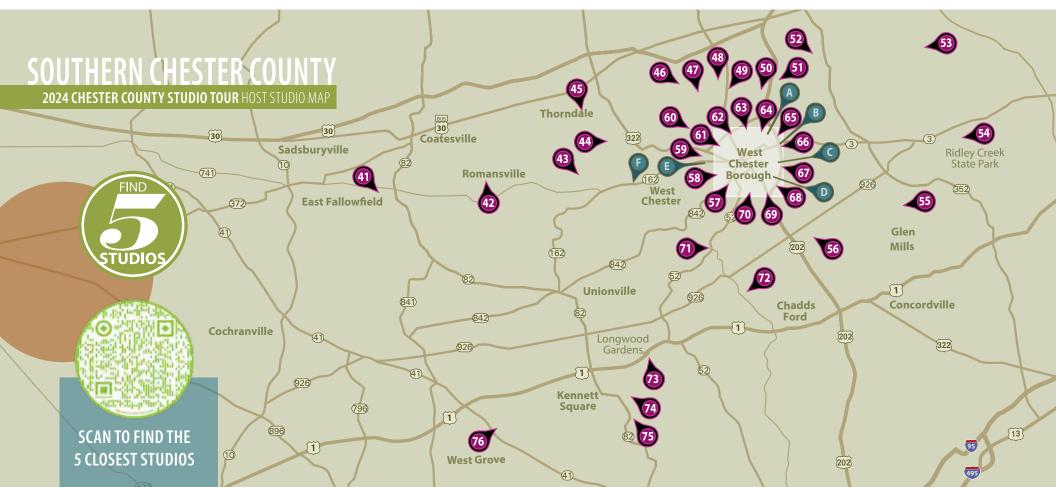

**CHESTER COUNTY ART ASSOCIATION** 100 North Bradford Avenue, West Chester, PA 19380

**VIEW** | EXPERIENCE THE ART OF THE CHESTER COUNTY STUDIO TOUR ALL IN ONE PLACE **CHESTER COUNTY ART ASSOCIATION** 