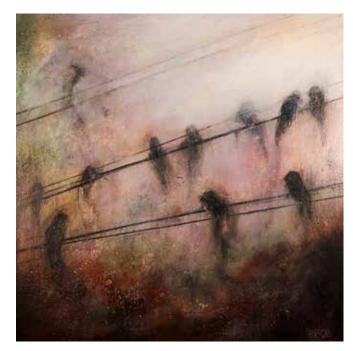

# ENGAGE WITH THE ARTS CHESTER COUNTY OPEN STUDIO TOUR 2024 203 ARTISTS • 76 STUDIOS

**SATURDAY, MAY 18** 10 a.m. to 6 p.m. **SUNDAY, MAY 19** 11 a.m. to 5 p.m. chester county STUDTO TOUR<sup>®</sup>

COUNTYSTUDIOTOUR.COM