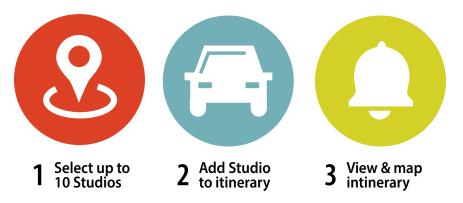

### It is now easier to visit the artists you choose while maximizing your time at the studios.

Simply go to our website **CountyStudioTour.com** and have Google Maps plan it out for you. It's as easy as scrolling through the artists, selecting the ones you like and adding them to the Itinerary Page.