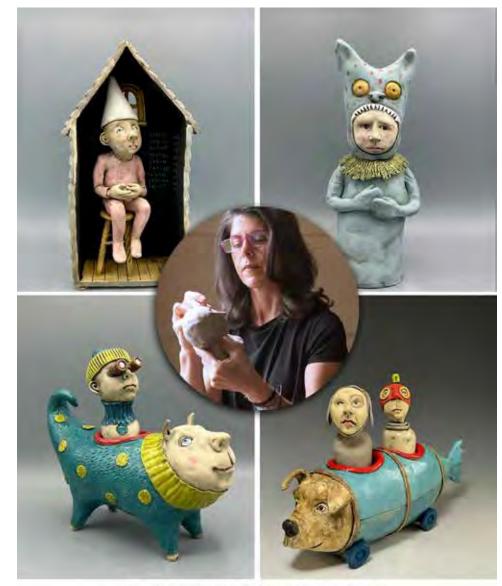

Mick McAndrews Painting

E: mick.mcandrews@gmail.com MickMcAndrewsFineArt.com

**MEET THE ARTIST** 

"It is my hope that when people view my paintings they are taken somewhere within their own story."

Rachel Romano is a contemporary American artist who tells stories with her layered figurative paintings. After a diverse career history in advertising, architecture, and landscape design, Romano found her calling as a fine artist/visual storyteller in 2015. Since then, she has received awards, attended multiple residencies in Europe, been interviewed for various publications, and has been exhibited and collected around the world. In short, the response Romano's work has received has been overwhelmingly positive.

Spontaneity, constant evolution, allegory, symbolism, and both personal and popular myth are all intrinsic to Romano's art. The colorful palette she uses on her large linen surfaces adds whimsy to quasi-Shakespearian scenes. Ultimately, Romano's storied paintings are open for individual interpretation-and she encourages it.

### Rachel Romano Painting

E: rachel@rachelromanofineart.com RachelRomanoFineArt.com