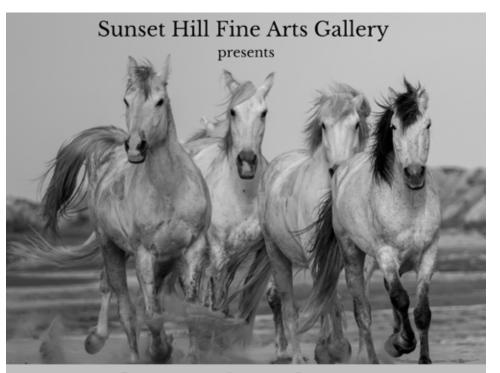

132 N High St. West Chester, PA 19380

Les Chevaux Blancs de Camargue by photographer Darcie Goldberg

Sunset Hill Fine Arts Gallery • 23 N. High St, West Chester 610.692.0374 • sunsethilljewelers.com