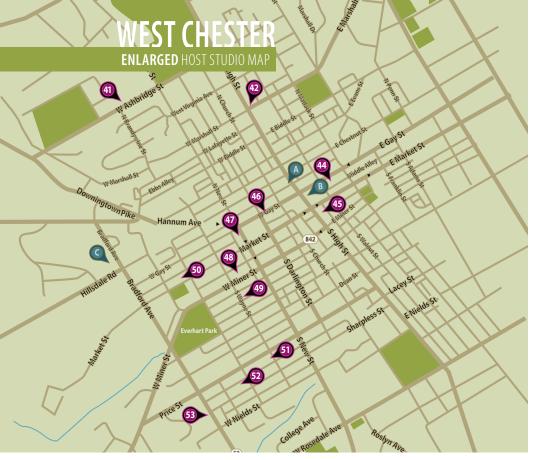

# **Art Comes to Life:**

Meet the Artists, Explore the Studios, & Take Home Inspiration.

Experience a weekend of art, inspiration, and discovery at the 15th annual **Chester County Studio Tour on May 17th and 18th!** Featuring 170 artists across 60 studios, this interactive event invites you into the creative spaces where art comes to life. Explore vibrant paintings, intricate sculptures, and mixed-media masterpieces while meeting the artists and uncovering the stories behind each piece. More than just an art show, it's a chance to connect, collect, and immerse yourself in creativity. Mark your calendar, bring your friends, and get ready for an unforgettable journey through Chester County's thriving art scene!

SCHAUR

Jeff Schaller, Organizer & Founder

MAY 17
10 a.m. – 6 p.m.

**MAY 18** 

11 a.m. - 5 p.m.

Collecting art is more than acquiring objects; it is curating a personal dialogue between your emotions and the world around you. Each piece chosen becomes a mirror, reflecting your evolving tastes, dreams, and experiences, transforming your space into a sanctuary of inspiration and meaning. A well-chosen work of art does not simply fill a space; it transforms it, infusing your environment with energy and resonance that speak to your soul. Loving art is about connection—it challenges, soothes, and reminds you of the emotions and moments that define your journey. An investment in art is an investment in joy, in the richness of experience, and in the intangible ways that beauty enhances existence.