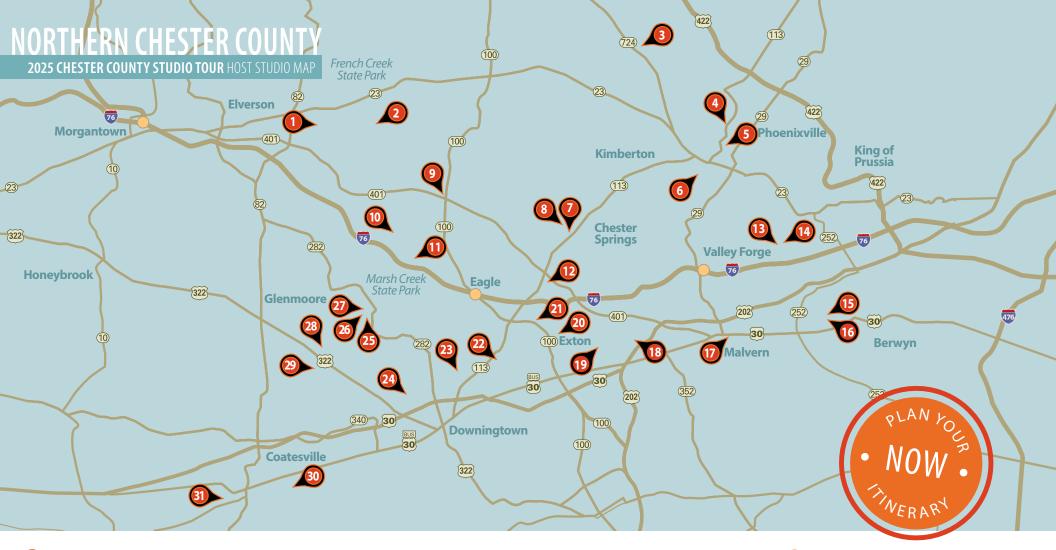

# **Art Comes to Life:**

Meet the Artists, Explore the Studios, & Take Home Inspiration.

Experience a weekend of art, inspiration, and discovery at the 15th annual **Chester County Studio Tour on May 17th and 18th!** Featuring 170 artists across 60 studios, this interactive event invites you into the creative spaces where art comes to life. Explore vibrant paintings, intricate sculptures, and mixed-media masterpieces while meeting the artists and uncovering the stories behind each piece. More than just an art show, it's a chance to connect, collect, and immerse yourself in creativity. Mark your calendar, bring your friends, and get ready for an unforgettable journey through Chester County's thriving art scene!