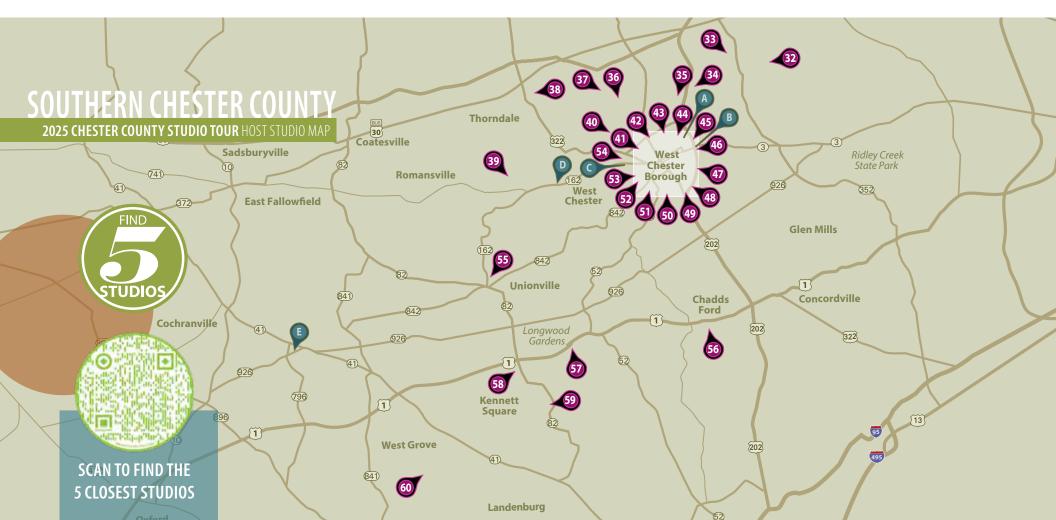

# **Art Comes to Life:**

Meet the Artists, Explore the Studios, & Take Home Inspiration.

Experience a weekend of art, inspiration, and discovery at the 15th annual **Chester County Studio Tour on May 17th and 18th!** Featuring 170 artists across 60 studios, this interactive event invites you into the creative spaces where art comes to life. Explore vibrant paintings, intricate sculptures, and mixed-media masterpieces while meeting the artists and uncovering the stories behind each piece. More than just an art show, it's a chance to connect, collect, and immerse yourself in creativity. Mark your calendar, bring your friends, and get ready for an unforgettable journey through Chester County's thriving art scene!

SCHAUR

Jeff Schaller, Organizer & Founder

MAY 17
10 a.m. – 6 p.m.

**MAY 18** 

11 a.m. - 5 p.m.

Collecting art is more than acquiring objects; it is curating a personal dialogue between your emotions and the world around you. Each piece chosen becomes a mirror, reflecting your evolving tastes, dreams, and experiences, transforming your space into a sanctuary of inspiration and meaning. A well-chosen work of art does not simply fill a space; it transforms it, infusing your environment with energy and resonance that speak to your soul. Loving art is about connection—it challenges, soothes, and reminds you of the emotions and moments that define your journey. An investment in art is an investment in joy, in the richness of experience, and in the intangible ways that beauty enhances existence.