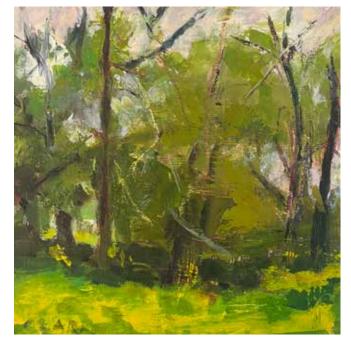

For this year's Chester County
Studio Tour, artists have been
invited to create a single County
Collector piece, each measuring
6 x 6 inches and available for just
\$90. Whether you're purchasing
your first original artwork
or adding to an established
collection, this special offering
makes it possible for everyone
to bring home a unique piece of
local artistry.