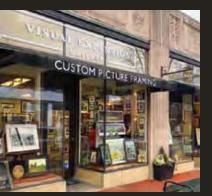

# VISUAL EXPANSION GALLERY

Antique Maps
Custom Framing
Fine Art Printing
Local Artists
Restoration Services

1860 T.J. KENNEDY MAP OF CHESTER COUNTY

YUNI CHO "SHADES OF DANCE"

610-436-8697 Visualexpansiongallery.com Frameshop@visualexpansiongallery.com