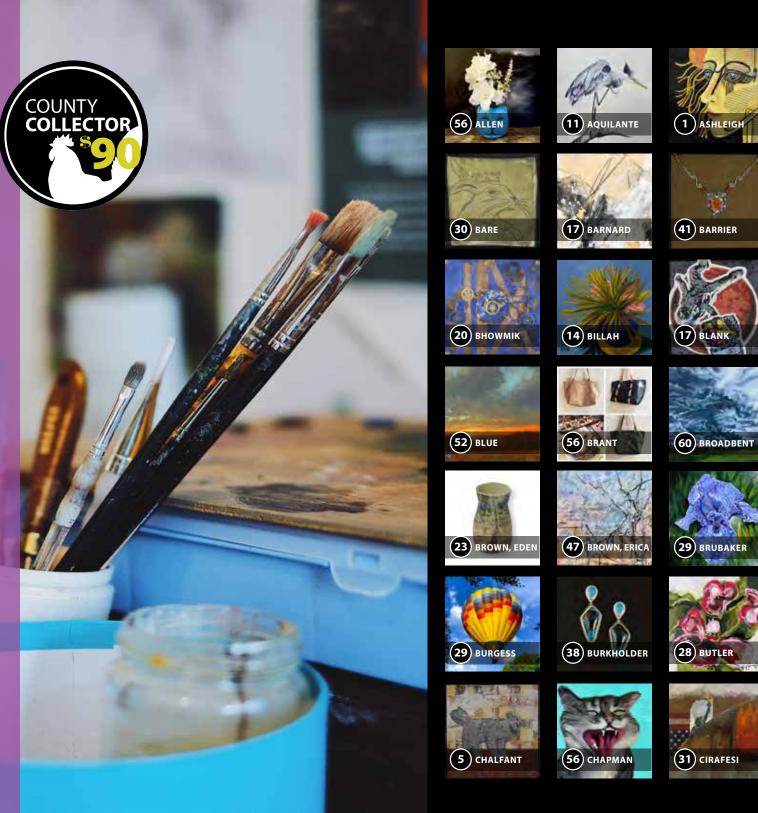

For this year's Chester County
Studio Tour, artists have been
invited to create a single County
Collector piece, each measuring
6 x 6 inches and available for just
\$90. Whether you're purchasing
your first original artwork
or adding to an established
collection, this special offering
makes it possible for everyone
to bring home a unique piece of
local artistry.

our sponsors

Pook Pook Inc.

**JOVETAIL** auctions

11 DIOTTAVIO

41) FUHRMAN

## ARRIVE EARLY TO START COLLECTING:

THE STUDIO DOORS OPEN AT 10:00 A.M. SATUR<u>DAY</u>

**Thank You** 

OVETAIL

100 North Bradford Avenue West Chester, PA