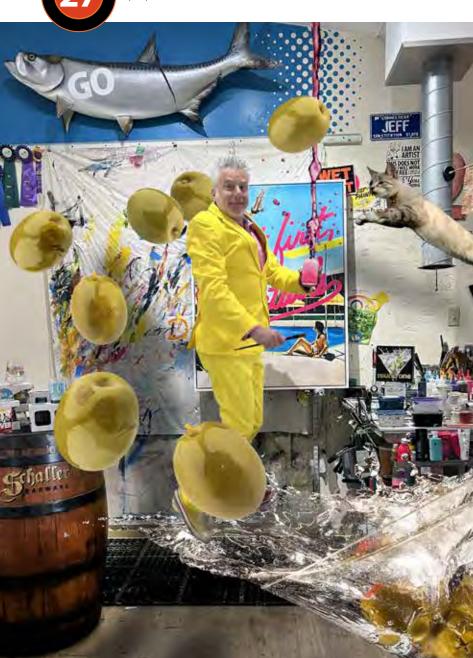

#### **JEFF SCHALLER STUDIO**

80 Highspire Road • Downingtown, Pennsylvania 19335 (610) 304-8751

#### **MEET THE ARTISTS**

**Dan Reed** 

Painting

**Jeff Schaller** Painting

JeffSchaller.com

Painting 

**Brandon McNeill** 

BrandonMcNeill.art

E: dan@danreedillustration.com ArtistDanReed.com

**George Watson** Ceramics

GeorgeWatsonPottery.com

Sandra Sedmak Engel Mixed Media

SandraSedmakEngel.com

**Dale Roberts** Painting

**E:** robertsfamily11@gmail.com DaleRobertsEncaustic.com