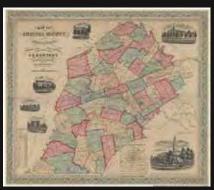

# VISUAL EXPANSION GALLERY

Antique Maps
Custom Framing
Fine Art Printing
Local Artists
Restoration Services

1860 T.J. KENNEDY MAP OF CHESTER COUNTY

YUNI CHO "SHADES OF DANCE"

610-436-8697 Visualexpansiongallery.com Frameshop@visualexpansiongallery.com